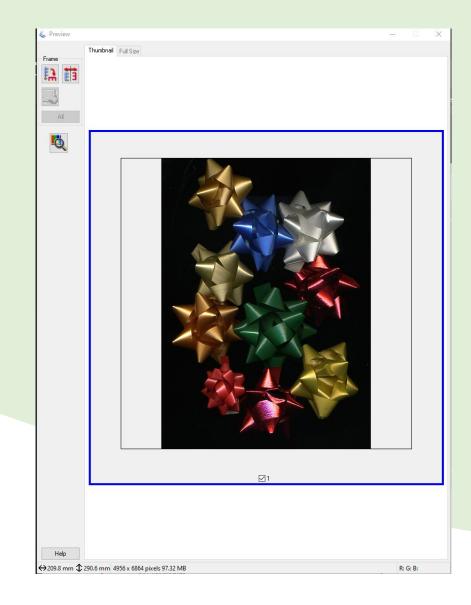

## Scanning

- Hardware
- Subject matter
- Scanner software

| EPSON Scan                       | – 🗆 X                | ٦ |
|----------------------------------|----------------------|---|
| EPSON Scan                       | Mode:<br>Home Mode V |   |
| Document Type                    |                      |   |
| Photograph                       | ~                    |   |
| Image Type                       |                      |   |
| ● Color                          | ◯ Black&White        |   |
| Destination                      |                      |   |
| ◯ Screen/Web ◯ Printer           | Other                |   |
| Resolution: 600                  | ∼ dpi                |   |
| Target Size: Original            | × 1                  |   |
| Image Adjustments                |                      |   |
| Descreening                      | Backlight Correction |   |
| 🗌 Color Restoration 🛛 🖂          | Dust Removal         |   |
| Brightness                       |                      |   |
| ☐ <u>P</u> review<br>☑ Thumbnail | <u>S</u> can         |   |
| Help Configuration               | Close                |   |