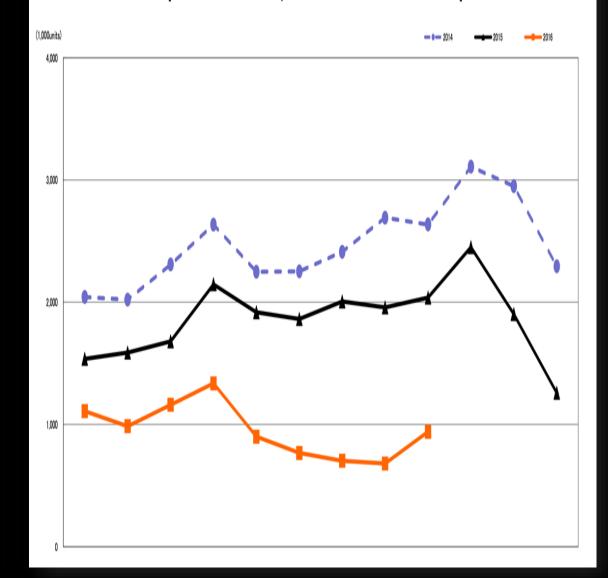

## Quantity of Total Shipment of Interchangeable Lens DSC [Worldwide] Comparison of 2014, 2015 and 2016: Jan.-Sep.