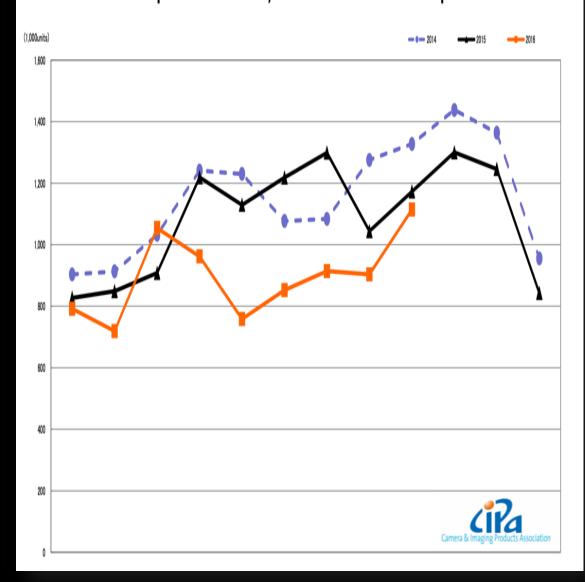

## Quantity of Total Shipment of Built-in Lens DSC [Worldwide] Comparison of 2014, 2015 and 2016: Jan.-Sep.