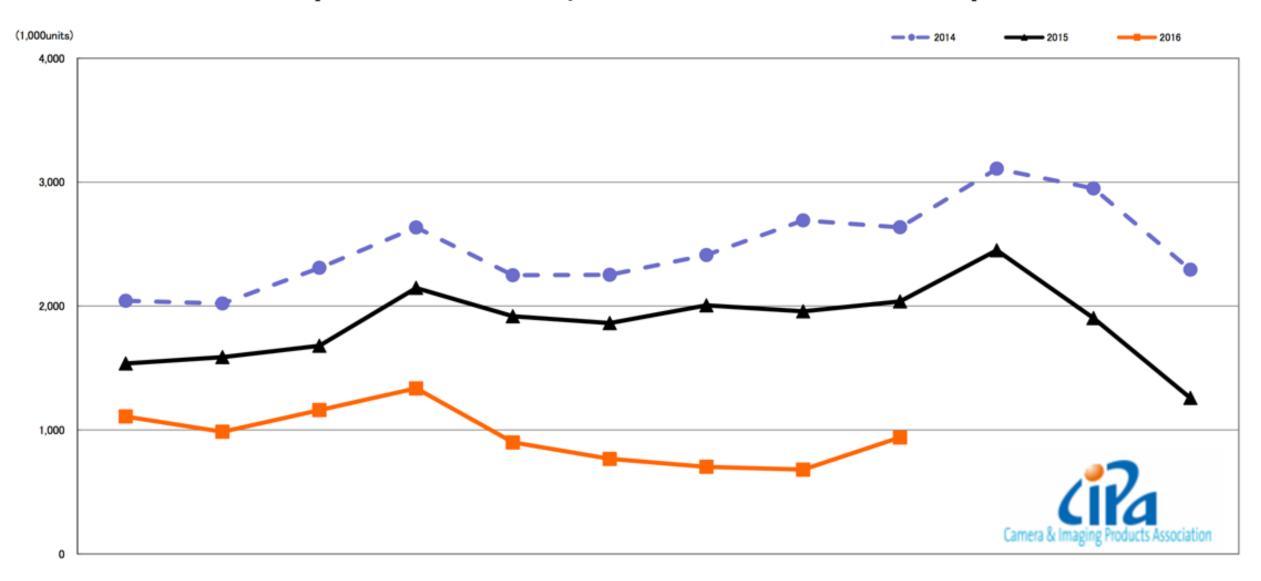

## Quantity of Total Shipment of Interchangeable Lens DSC [Worldwide] Comparison of 2014, 2015 and 2016: Jan.-Sep.