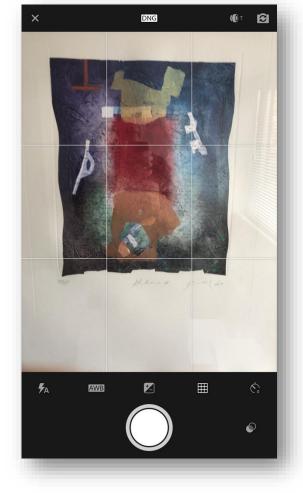

, f/1.8, 4.0mm (28mm equivalent), OIS
- 2x camera, f/2.8, 6.6mm (56mm equivalent), no OIS
- Larger aperture (f/1.8) of the
   4mm lens lets in twice the light
- The OIS built into the wide-angle lens allows a slower shutter speed



#### But it's not as simple as it seems

- iOS 10 artificial intelligence makes decisions on your behalf to obtain the best-lit photo that has the least blur and the least sensor noise, *rather* than the highest resolution
- It favours a good digitally zoomed image over an objectively bad picture, because the goal to is to give you a shot you like
- It takes the best info from both cameras and intelligently merges to give what it considers the best result



Bokeh Effect



Bokeh Effect



#### Basic Camera Demo

#### RAW and Lightroom Mobile on iPhone 7 Plus













Post-capture Lightroom Mobile Edit Settings



Post-capture Lightroom Desktop Edit Settings

#### Caveats

- Memory use:
   DNG ~ 14MB,
   JPG ~ 2MB
- Synch has to be done through CC cloud
- Synch problematic



#### Lightroom Mobile Camera Demo

### End

| Feature                                                                                                               | iPhone 7<br>iPhone 7 Plus                   |
|-----------------------------------------------------------------------------------------------------------------------|---------------------------------------------|
| Maximum Still Image Resolution (back camera)                                                                          | 4032 x 3024 pixels (12<br>MP)               |
| Maximum Still Image Resolu