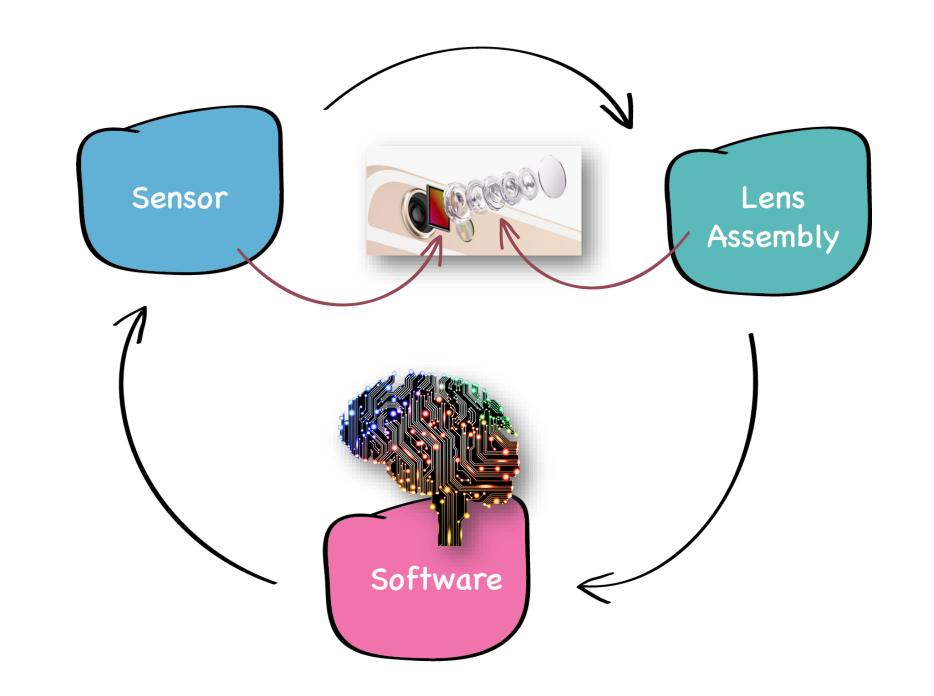

#### Specs

- 1x camera, f/1.8, 4.0mm (28mm equivalent), OIS
- 2x camera, f/2.8, 6.6mm (56mm equivalent), no OIS
- Larger aperture (f/1.8) of the
   4mm lens lets in twice the light
- The OIS built into the wide-angle lens allows a slower shutter speed

#### But it's not as simple as it seems

- iOS 10 artificial intelligence makes decisions on your behalf to obtain the best-lit photo that has the least blur and the least sensor noise, *rather* than the highest resolution
- It favours a good digitally zoomed image over an objectively bad picture, because the goal to is to give you a shot you like
- It takes the best info from both cameras and intelligently merges to give what it considers the best result