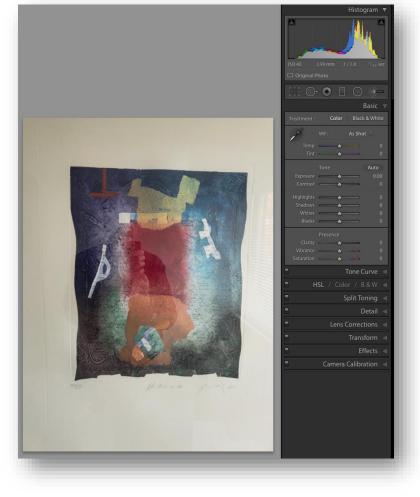

#### RAW and Lightroom Mobile on iPhone 7 Plus

Post-capture Lightroom Mobile Edit Settings

Post-capture Lightroom Desktop Edit Settings