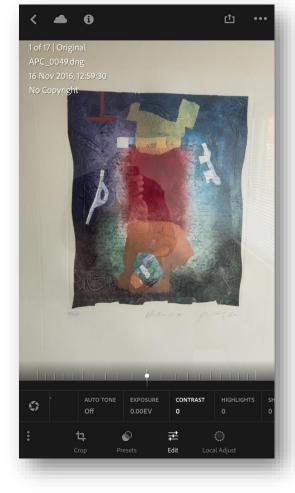

#### RAW and Lightroom Mobile on iPhone 7 Plus

Post-capture Lightroom Mobile Edit Settings

Post-capture Lightroom Desktop Edit Settings

#### Caveats

- Memory use:
   DNG ~ 14MB,
   JPG ~ 2MB
- Synch has to be done through CC cloud
- Synch problematic