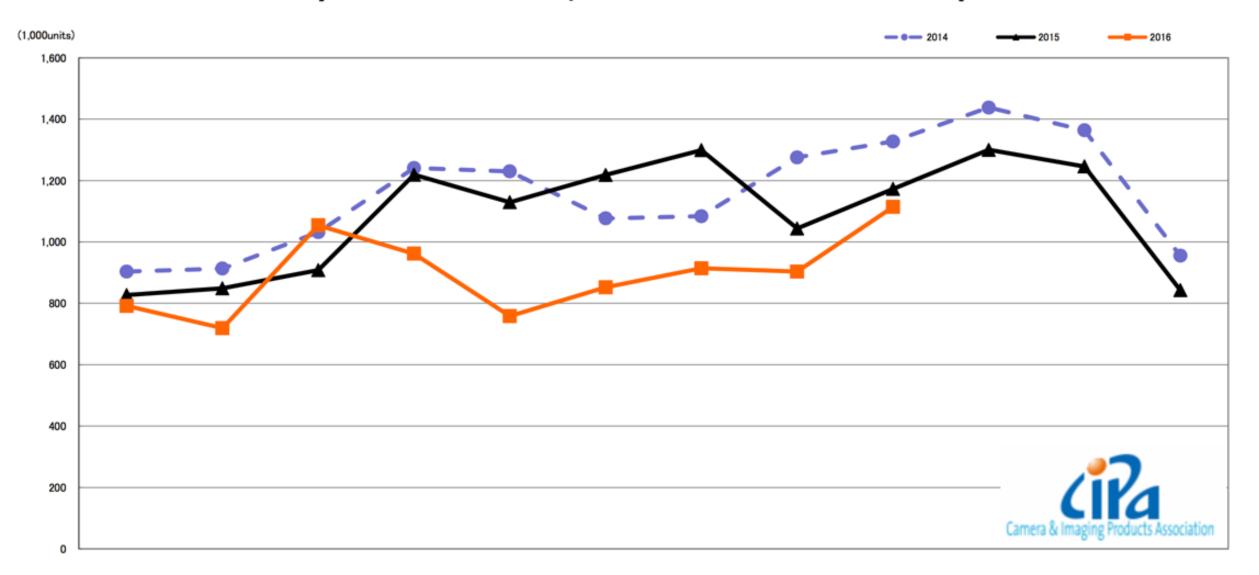

## Quantity of Total Shipment of Built-in Lens DSC [Worldwide] Comparison of 2014, 2015 and 2016: Jan.-Sep.