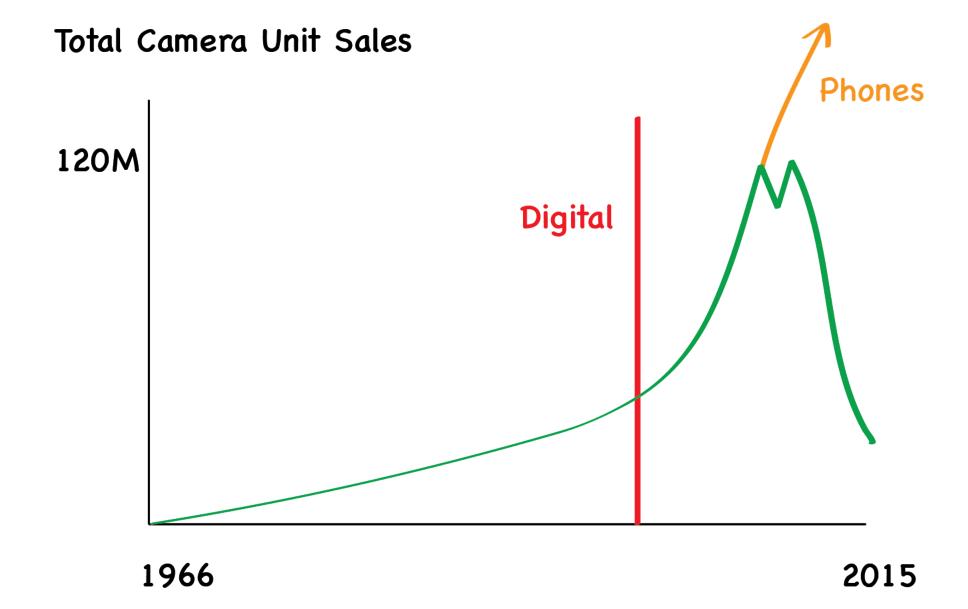

# 2. What's happening in the camera market and is there a future for Nikon and Canon?

#### Market dynamics

- Investment available
- Speed to market
- Company culture
- User interface
- Changing technology focus

This is 7.