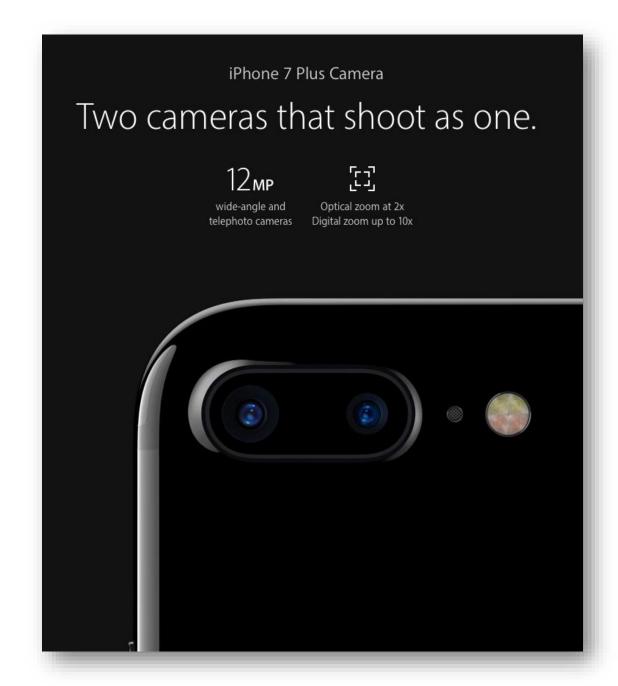

#### Specs

- 1x camera, f/1.8, 4.0mm (28mm equivalent), OIS
- 2x camera, f/2.8, 6.6mm (56mm equivalent), no OIS
- Larger aperture (f/1.8) of the
   4mm lens lets in twice the light
- The OIS built into the wide-angle lens allows a slower shutter speed

#### But it's not as simple as it seems

- iOS 10 artificial intelligence makes decisions on your behalf to obtain the best-lit photo that has the least blur and the least sensor noise, *rather* than the highest resolution
- It favours a good digitally zoomed image over an objectively bad picture, because the goal to is to give you a shot you like
- It takes the best info from both cameras and intelligently merges to give what it considers the best result