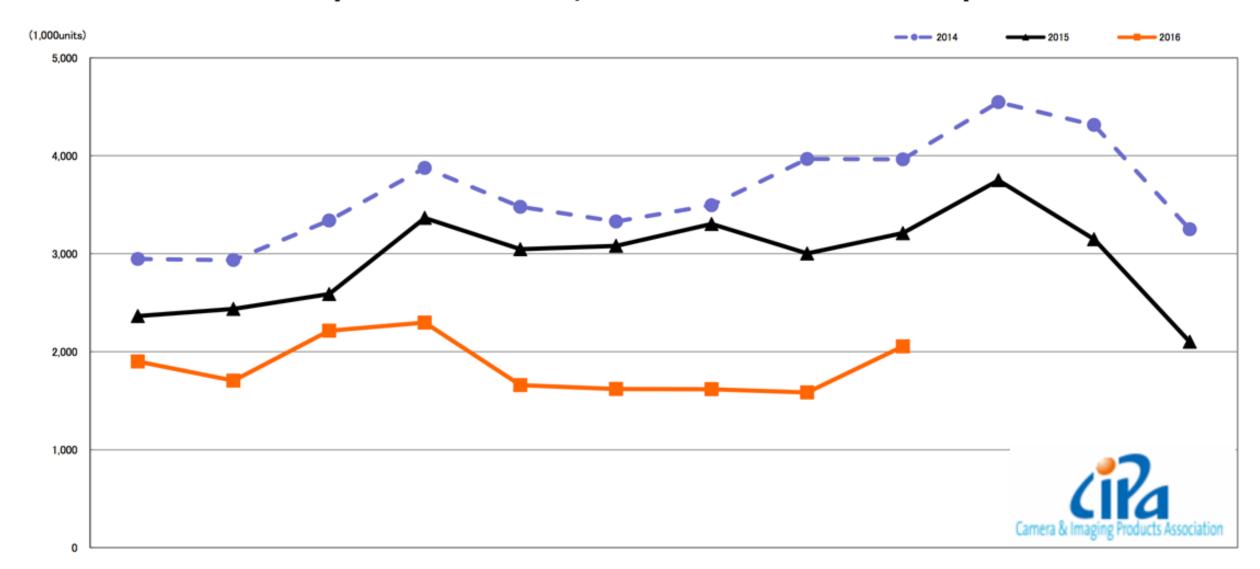

## Quantity of Total Shipment of DSC [Worldwide] Comparison of 2014, 2015 and 2016 :Jan.-Sep.